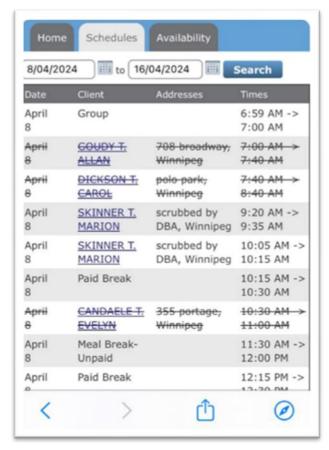

Figure 1 Portal Icon

**Schedules Tab** shows your schedule for 2 weeks of client visit schedules. Clicking on a client's name will give you access to more detailed information. (Visit Information, Client Information, Contacts, Care Plan, Hazards etc.)