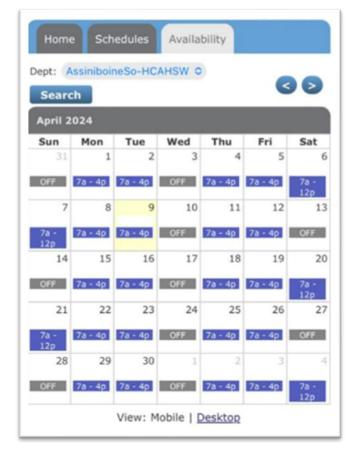

**Availability Tab** will show your availability for each area you work for. This tab is to view information only, you cannot enter information here.

Figure 2 Schedule Tab

Figure 3 Availability Tab