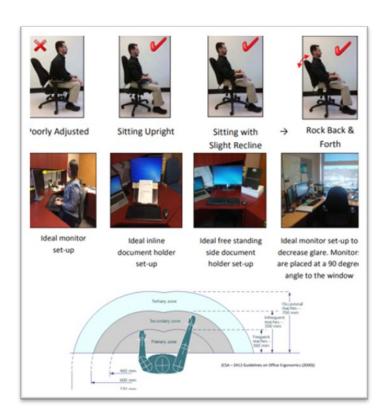

## Office Ergonomics - Did You Know???

Occupational Environmental Safety & Health (OESH) has computer workstation bulletins that can assist staff in setting up their computer workstation correctly. Often, some simple changes to the set-up can help to minimize discomfort that may be felt while at your workstation. We encourage staff to review these bulletins and see if they can make any changes to their existing set-up.

Note: Ergonomic assessments can also be arranged through manager referral.

**Topics on the bulletin** include ideal work practices, adjusting the office chair, proper set up of phone, keyboard, mouse, monitor, and decreasing reach.