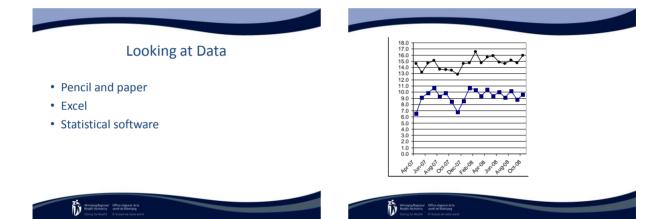

Ď :::

- Try it on three, change again
- Try a few more times, then it may be ready
- Don't let the train leave the station if you can't call it back!
- · Analysis of data

Winnipeg Regional Health Authority

- Compare data to predictions
- Summarize what was learned

"You can't fatten a cow by weighing it" - Proverb

5