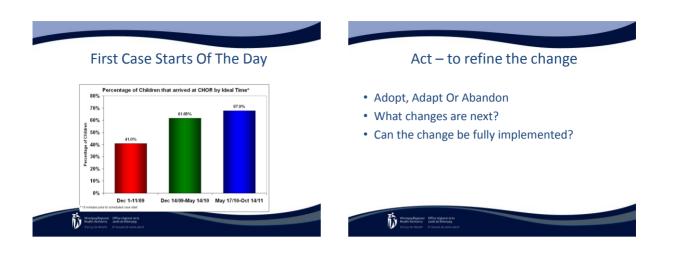

## First Case Starts of The Day PDSA Example

- Cycle 1: Transport Attendant Starts work @0700
- Cycle 2: Day Surgery calls the OR when the child is ready to be picked up
- Cycle 3: Families are asked to come to admitting beginning @ 0600
- Cycle 4: Standardization of the Pre-op Interview Process
- Cycle 5: Paperwork for the first 5 cases will be prepared the day before the child's arrival
- Cycle 6: The Unit Clerk will ask families to come up to the unit as soon as it is opened for the day