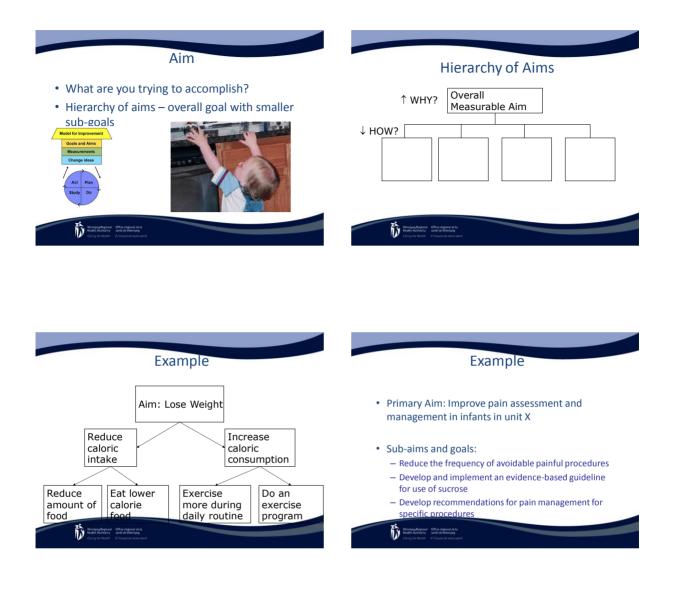

## First Case Starts of The Day PDSA Example

- Cycle 1: Transport Attendant Starts work @0700
- Cycle 2: Day Surgery calls the OR when the child is ready to be picked up
- Cycle 3: Families are asked to come to admitting beginning @ 0600
- Cycle 4: Standardization of the Pre-op Interview Process
- Cycle 5: Paperwork for the first 5 cases will be prepared the day before the child's arrival
- Cycle 6: The Unit Clerk will ask families to come up to the unit as soon as it is opened for the day