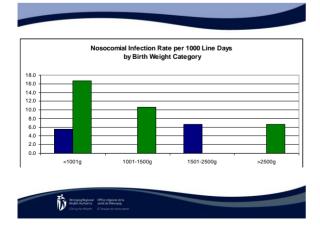

Day PDSA Example

- Cycle 1: Transport Attendant Starts work @0700
- Cycle 2: Day Surgery calls the OR when the child is ready to be picked up
- Cycle 3: Families are asked to come to admitting beginning @ 0600
- Cycle 4: Standardization of the Pre-op Interview Process
- Cycle 5: Paperwork for the first 5 cases will be prepared the day before the child's arrival
- Cycle 6: The Unit Clerk will ask families to come up to the unit as soon as it is opened for the day

Ď :::



- Try it on three, change again
- Try a few more times, then it may be ready
- Don't let the train leave the station if you can't call it back!
- · Analysis of data

Winnipeg Regional Health Authority

- Compare data to predictions
- Summarize what was learned

"You can't fatten a cow by weighing it" - Proverb



5







## Social Aspects of Change

#### Provide information

Winnipeg Regional Health Authority Same de Winnipeg Common de Hearth

- Why the change is being made
- How the change will affect people
- Seek input from others, especially those affected by the change
- Publicize the results and learning
- Show appreciation for people's efforts
- Understand and address the causes of resistance



- Identify 3 possible outcomes.
- Think about what your actions would be for each outcome and what PDSA cycle you would run next for the "best" outcome.
- Forced functions

Winripeg Regional Health Authority

Winnipeg Re Health Aut

## Winnipeg Regional Office régional de Health Authority Samé de Winnipeg

## The most important things

- Get leadership support
- Analyze understand improvement plan
- Start