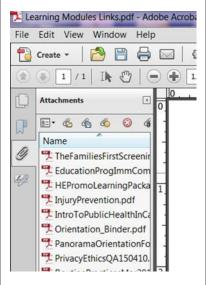

Click on the paperclip icon on the left side of the screen to access the different documents listed here.

Close the open document to return to this page and select a different document from the list of files on the left side.