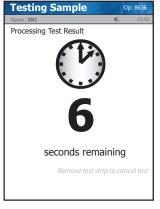

## 8 Warning!

The test strip must fill completely upon touching the QC droplet. Do not add a second QC drop to the test strip. Discard the test strip and repeat the test with a new test strip.

9 Result will appear within 6 seconds.