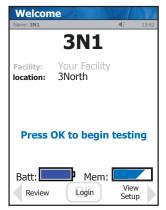

## Glucose Monitoring System Quick QC Guide

1 From Home screen, press Login.

4 Check Strip lot no. and press Accept.

2 Enter or scan Operator ID and press **Accept**.

5 Enter QC lot no. and press Accept.

3 From Patient Test screen, press QC.