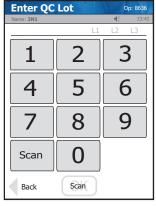

## Glucose Monitoring System Quick QC Guide

1 From Home screen, press Login.

4 Check Strip lot no. and press Accept.

2 Enter or scan Operator ID and press **Accept**.

5 Enter QC lot no. and press Accept.

3 From Patient Test screen, press QC.