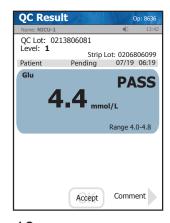

## Glucose Monitoring System Quick QC Guide



1 From Home screen, press Login.



4 Check Strip lot no. and press Accept.



2 Enter or scan Operator ID and press **Accept**.



5 Enter QC lot no. and press Accept.



3 From Patient Test screen, press QC.



6 Insert Test Strip into Meter.



7 Touch drop from QC bottle to strip. Result will appear within 6 seconds.

## 8 Warning!

The test strip must fill completely upon touching the QC droplet. Do not add a second QC drop to the test strip. Discard the test strip and repeat the test with a new test strip.



9 Result will appear within 6 seconds.



10 To accept result, press Accept.



Nova Biomedical Canada Ltd., 17 - 2900 Argentia Road, Mississauga, ON L5N 7X9 Canada Tel: 1-800-263-5999 • www.novabiomedical.com