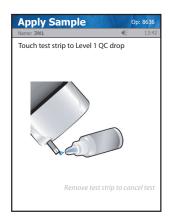

6 Insert Test Strip into Meter.

7 Touch drop from QC bottle to strip. Result will appear within 6 seconds.

## 8 Warning!

The test strip must fill completely upon touching the QC droplet. Do not add a second QC drop to the test strip. Discard the test strip and repeat the test with a new test strip.

9 Result will appear within 6 seconds.