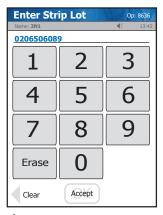

## Glucose Monitoring System Quick QC Guide

1 From Home screen, press Login.

4 Check Strip lot no. and press Accept.

2 Enter or scan Operator ID and press **Accept**.

5 Enter QC lot no. and press Accept.

3 From Patient Test screen, press QC.