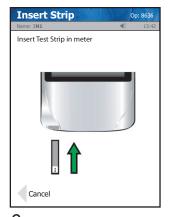

6 Insert Test Strip into Meter.

7 Touch drop from QC bottle to strip. Result will appear within 6 seconds.