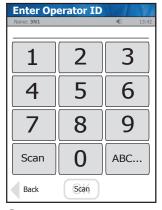

## Glucose Monitoring System Quick QC Guide

1 From Home screen, press Login.

4 Check Strip lot no. and press Accept.

2 Enter or scan Operator ID and press **Accept**.

5 Enter QC lot no. and press Accept.

3 From Patient Test screen, press QC.