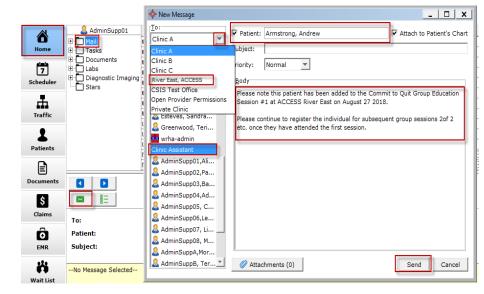

Last updated: April 27, 2022

**IMPORTANT NOTE WHEN REGISTERING AN INDIVIDUAL TO ANOTHER HOST SITE:** If the individual is being booked from another Office, as a courtesy, the Admin Staff / Clinician from the other office can group "*Mail Message*" the Host Site Admin Staff to advise "Individual X has been registered for [Group Session: Commit to Quit (C2Q)] Chronic Obstructive Pulmonary Disease (COPD)| Craving Change] provided by your team/site.

From the Home section select the 'Mail' inbox

Select the Green envelope to create a new mail message

Attach the patient whom will be joining the host site

Select the appropriate office the mail message should be sent to

Select the staff your mail message is intended for

Type in your message in the Body of the mail message

Press 'Send'

To remove patients from a Group Education Session highlight the patient and click the red X button.