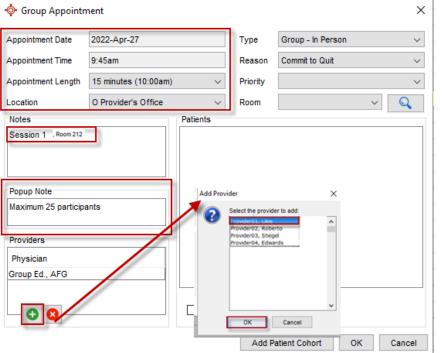

Select the appropriate Reason which is based on the Education session

Within the Notes field identify the session number i.e. 'Session 1'

| 💠 Group Appointr    | ment                |          |             |                          | ×      |
|---------------------|---------------------|----------|-------------|--------------------------|--------|
| Appointment Date    | 2022-Apr-25         |          | Туре        | Group - In Person        | ~      |
| Appointment Time    | 8:45am              |          | Reason      | Group - In Person        | ^      |
| Appointment Length  | 15 minutes (9:00am) | ~        | Priority    | Group - Virtual          |        |
| Location            | O Provider's Office | ~        | Room        | Home Visit<br>Long Visit |        |
| Notes               |                     | Patients |             | Meeting                  |        |
| Session 1, Room 212 | 2                   |          |             | Minor Procedure          |        |
|                     |                     |          |             | New Client Initial Visit | ~      |
|                     |                     |          |             |                          |        |
| Popup Note          |                     |          |             |                          |        |
| Providers           |                     |          |             |                          |        |
| Physician           |                     |          |             |                          |        |
| Group Ed., AFG      |                     |          | -           |                          |        |
|                     |                     | - 🕄 😣    | ) ———       |                          | ]      |
| • •                 |                     | Single P | atient Appo | intment                  |        |
|                     |                     |          | Add F       | Patient Cohort OK        | Cancel |

Within the 'Popup Note' field identify the maximum number of participants for the session

If known, add the facilitator(s) to the 'Providers' section. Click the green plus, and select from the list of options. Then click the OK button which appears on the 'Add provider' box.