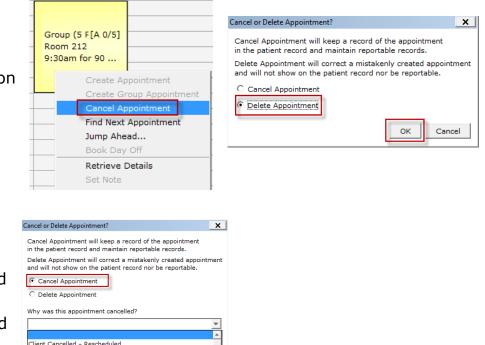

Self Care Created in er

To delete a Group Education Session right click on the session from the scheduler view.

Select 'Cancel Appointment'

Select Delete Appointment

Select OK

If wanting to show the canceled appointment on patient charts; select 'Cancel Appointment' and choose reason for cancelation