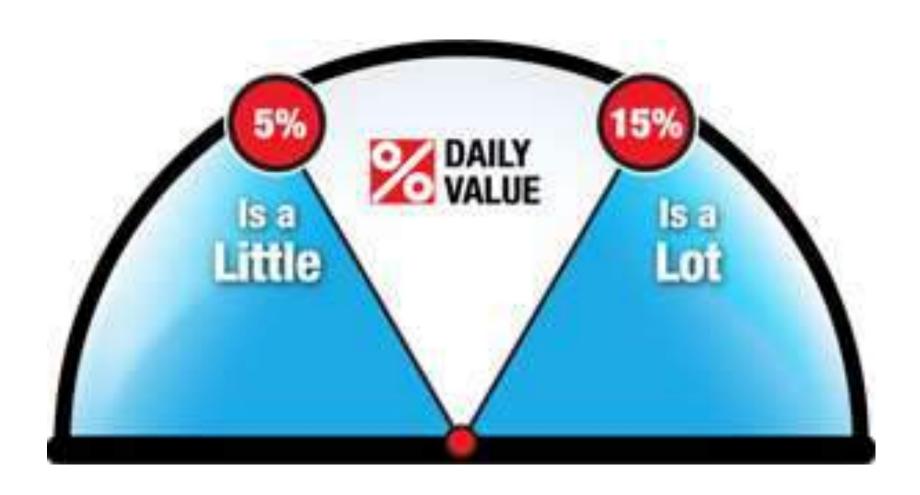

#### a) Sodium

- Aim for 15% DV or less (the lower, the better)
- Remember the serving size
- If you eat a 5-inch piece of sausage= 2 servings

42% DV of sodium per serving x 2 servings

84% daily value of sodium (actual intake)

#### b) Saturated Fat

- Total fat content is <u>not</u> very important
- Total fat = unsaturated + saturated +
   + trans fats

- Saturated fat is a better indicator of the food's overall nutrition quality
- Aim for saturated fat of 15% DV or less (the lower, the better)

#### c) Fibre

 Aim for 15% DV or more (the higher, the better)