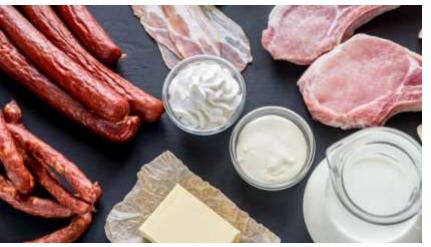

#### Saturated Fat

- Animal fat (beef, pork, sausages, bacon)
- Dairy fat (cheese, cream, butter)
- Coconut and palm oils
- Processed foods
- Restaurant foods
- Less processed = healthier!
  - Choose a pork chop instead of ham, bacon or deli meats
  - Eat homemade baked goods instead of store-bought