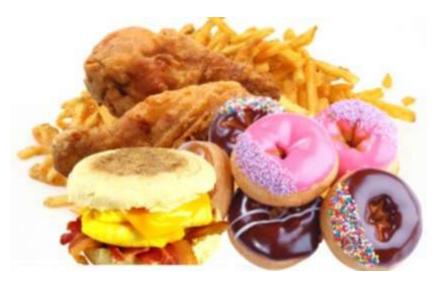

### Highly Processed Foods

- Often high in sugar, salt, and saturated fat
- Low in fibre and vitamins/minerals
- Consider how often you enjoy these foods