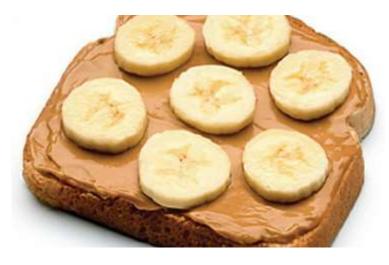

sugar = the same as white sugar













#### Fat

- Energy for the body
- Helps absorb vitamins
- Fat = Flavour!
- Affects blood cholesterol
- Manages fatty liver
- Quality matters!

#### Unsaturated Fat



 Protects against heart disease and liver disease

- Olive, canola, sunflower & vegetable oils
- Nuts and seeds
- Avocado
- Fish (salmon, mackerel, trout, sardines, tuna)

#### Saturated Fat









- Animal fat (beef, pork, sausages, bacon)
- Dairy fat (cheese, cream, butter)
- Coconut and palm oils
- Processed foods
- Restaurant foods
- Less processed = healthier!
  - Choose a pork chop instead of ham, bacon or deli meats
  - Eat homemade baked goods instead of store-bought

### **Balanced Plate**



### **Balanced Meals**



### **Balanced Meals**



### **Balanced Meals**







### What's Missing?





#### Unbalanced vs. Balanced Meals





### Play With Your Portion Sizes



# Take Home Point: Your <u>Overall</u> Diet Pattern is What Matters Most



### Highly Processed Foods

- Often high in sugar, salt, and saturated fat
- Low in fibre and vitamins/minerals
- Consider how often you enjoy these foods









#### Alcohol

- Maximum 1 drink per day, total 7 drinks per week
  - Don't save them all for the weekend
- When moderation may be too much
  - Avoid alcohol most of the time if you have fatty liver or high triglycerides



### Isn't this too basic? NO!

These guidelines target many health concerns:

- Fatty liver
- PCOS
- Type 2 diabetes and Prediabetes
- Cardiovascular Disease (high blood pressure, cholesterol, heart attack & stroke)
- Weight managem