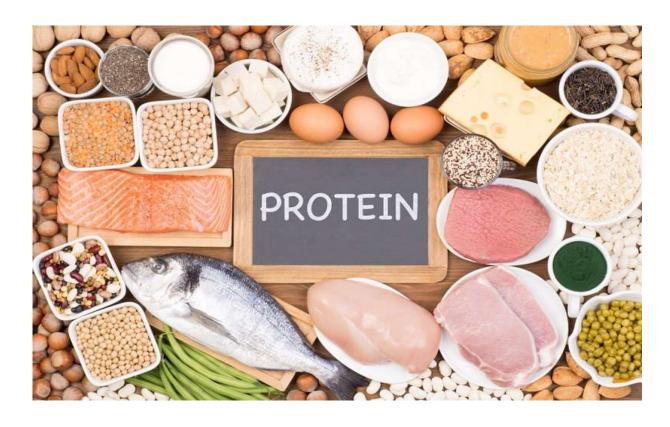

#### Protein

- Builds & repairs muscle
- Helps you feel full (satiety)
- Slows down rise of blood sugar