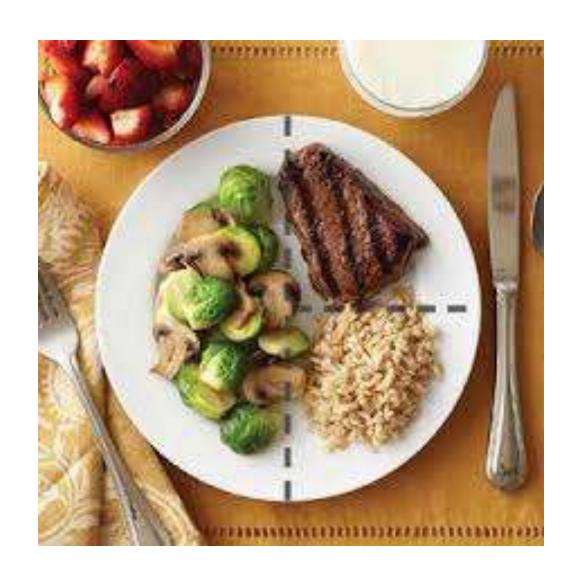

so consider foods with high levels of natural sugars
  - Honey, maple syrup, raw sugar = the same as white sugar













#### Fat

- Energy for the body
- Helps absorb vitamins
- Fat = Flavour!
- Affects blood cholesterol
- Manages fatty liver
- Quality matters!

#### Unsaturated Fat



 Protects against heart disease and liver disease

- Olive, canola, sunflower & vegetable oils
- Nuts and seeds
- Avocado
- Fish (salmon, mackerel, trout, sardines, tuna)

#### Saturated Fat









- Animal fat (beef, pork, sausages, bacon)
- Dairy fat (cheese, cream, butter)
- Coconut and palm oils
- Processed foods
- Restaurant foods
- Less processed = healthier!
  - Choose a pork chop instead of ham, bacon or deli meats
  - Eat homemade baked goods instead of store-bought

### **Balanced Plate**



### **Balanced Meals**



### **Balanced Meals**



### **Balanced Meals**







### What's Missing?





#### Unbalanced vs. Balanced Meals





### Play With Your Portion Sizes



# Take Home Point: Your <u>Overall</u> Diet Pattern is What Matters Most



### Highly Processed Foods

- Often high in sugar, salt, and saturated fat
- Low in fibre and vitamins/minerals
- Consider how often you enjoy these foods









#### Alcohol

- Maximum 1 drink per day, total 7 drinks per week
  - Don't save them all for the weekend
- When moderation may be too much
  - Avoid alcohol most of the time if you have fatty liver or high triglycerides



### Isn't this too basic? NO!

These guidelines target many health concerns:

- Fatty liver
- PCOS
- Type 2 diabetes and Prediabetes
- Cardiovascular Di