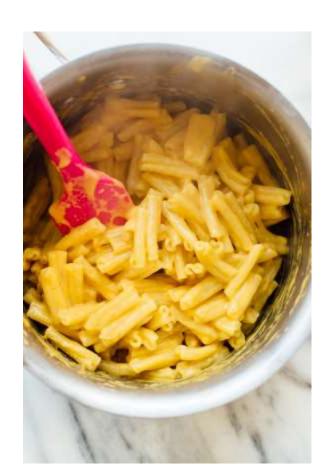

#### Supper 1

Macaroni & cheese

#### Supper 2

- Macaroni & cheese
- Add frozen peas
- Add canned tuna or beans