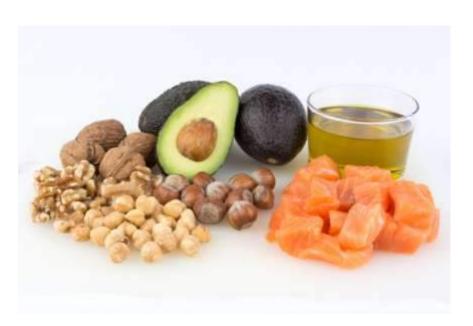

#### Unsaturated Fat

 Protects against heart disease and liver disease

- Olive, canola, sunflower & vegetable oils
- Nuts and seeds
- Avocado
- Fish (salmon, mackerel, trout, sardines, tuna)