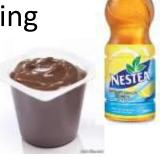

#### Lunch 1

- Ham & swiss sandwich
  - On rye bread
  - With mayo & butter

- Chocolate pudding
- Iced tea