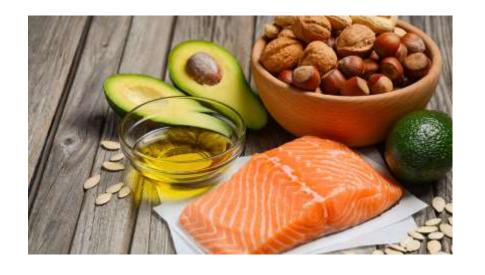

#### Fat

- Energy for the body
- Helps absorb vitamins
- Fat = Flavour!
- Affects blood cholesterol
- Manages fatty liver
- Quality matters!

#### Unsaturated Fat

 Protects against heart disease and liver disease

- Olive, canola, sunflower & vegetable oils
- Nuts and seeds
- Avocado
- Fish (salmon, mackerel, trout, sardines, tuna)