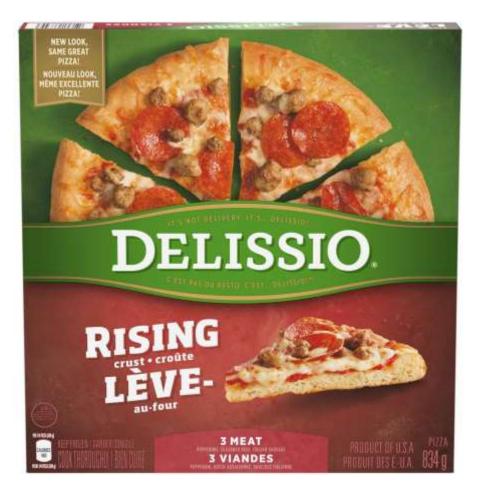

# Comparing Foods

# Comparing Foods

| DELISSIO STATE OF THE STATE OF |        |
|-------------------------------------------------------------------------------------------------------------------------------------------------------------------------------------------------------------------------------------------------------------------------------------------------------------------------------------------------------------------------------------------------------------------------------------------------------------------------------------------------------------------------------------------------------------------------------------------------------------------------------------------------------------------------------------------------------------------------------------------------------------------------------------------------------------------------------------------------------------------------------------------------------------------------------------------------------------------------------------------------------------------------------------------------------------------------------------------------------------------------------------------------------------------------------------------------------------------------------------------------------------------------------------------------------------------------------------------------------------------------------------------------------------------------------------------------------------------------------------------------------------------------------------------------------------------------------------------------------------------------------------------------------------------------------------------------------------------------------------------------------------------------------------------------------------------------------------------------------------------------------------------------------------------------------------------------------------------------------------------------------------------------------------------------------------------------------------------------------------------------------|--------|
| Amount Per Serving                                                                                                                                                                                                                                                                                                                                                                                                                                                                                                                                                                                                                                                                                                                                                                                                                                                                                                                                                                                                                                                                                                                                                                                                                                                                                                                                                                                                                                                                                                                                                                                                                                                                                                                                                                                                                                                                                                                                                                                                                                                                                                            | % DV   |
| Calories 480 Cal                                                                                                                                                                                                                                                                                                                                                                                                                                                                                                                                                                                                                                                                                                                                                                                                                                                                                                                                                                                                                                                                                                                                                                                                                                                                                                                                                                                                                                                                                                                                                                                                                                                                                                                                                                                                                                                                                                                                                                                                                                                                                                              |        |
| Total Fat 18 g                                                                                                                                                                                                                                                                                                                                                                                                                                                                                                                                                                                                                                                                                                                                                                                                                                                                                                                                                                                                                                                                                                                                                                                                                                                                                                                                                                                                                                                                                                                                                                                                                                                                                                                                                                                                                                                                                                                                                                                                                                                                                                                | 24 %   |
| Saturated Fat 7 g                                                                                                                                                                                                                                                                                                                                                                                                                                                                                                                                                                                                                                                                                                                                                                                                                                                                                                                                                                                                                                                                                                                                                                                                                                                                                                                                                                                                                                                                                                                                                                                                                                                                                                                                                                                                                                                                                                                                                                                                                                                                                                             | 27 %   |
| Trans. Fat 0.4 g                                                                                                                                                                                                                                                                                                                                                                                                                                                                                                                                                                                                                                                                                                                                                                                                                                                                                                                                                                                                                                                                                                                                                                                                                                                                                                                                                                                                                                                                                                                                                                                                                                                                                                                                                                                                                                                                                                                                                                                                                                                                                                              |        |
| Cholesterol 40 Mg                                                                                                                                                                                                                                                                                                                                                                                                                                                                                                                                                                                                                                                                                                                                                                                                                                                                                                                                                                                                                                                                                                                                                                                                                                                                                                                                                                                                                                                                                                                                                                                                                                                                                                                                                                                                                                                                                                                                                                                                                                                                                                             |        |
| Sodium 1210 Mg                                                                                                                                                                                                                                                                                                                                                                                                                                                                                                                                                                                                                                                                                                                                                                                                                                                                                                                                                                                                                                                                                                                                                                                                                                                                                                                                                                                                                                                                                                                                                                                                                                                                                                                                                                                                                                                                                                                                                                                                                                                                                                                | 53 %   |
| Total Carbohydrate 57                                                                                                                                                                                                                                                                                                                                                                                                                                                                                                                                                                                                                                                                                                                                                                                                                                                                                                                                                                                                                                                                                                                                                                                                                                                                                                                                                                                                                                                                                                                                                                                                                                                                                                                                                                                                                                                                                                                                                                                                                                                                                                         | 7g 13% |
| Dietary Fiber 3 g                                                                                                                                                                                                                                                                                                                                                                                                                                                                                                                                                                                                                                                                                                                                                                                                                                                                                                                                                                                                                                                                                                                                                                                                                                                                                                                                                                                                                                                                                                                                                                                                                                                                                                                                                                                                                                                                                                                                                                                                                                                                                                             | 11 %   |
| Sugars 8 g                                                                                                                                                                                                                                                                                                                                                                                                                                                                                                                                                                                                                                                                                                                                                                                                                                                                                                                                                                                                                                                                                                                                                                                                                                                                                                                                                                                                                                                                                                                                                                                                                                                                                                                                                                                                                                                                                                                                                                                                                                                                                                                    | 8 g    |
| Protein 22 g                                                                                                                                                                                                                                                                                                                                                                                                                                                                                                                                                                                                                                                                                                                                                                                                                                                                                                                                                                                                                                                                                                                                                                                                                                                                                                                                                                                                                                                                                                                                                                                                                                                                                                                                                                                                                                                                                                                                                                                                                                                                                                                  |        |
| Potassium 250 Mg                                                                                                                                                                                                                                                                                                                                                                                                                                                                                                                                                                                                                                                                                                                                                                                                                                                                                                                                                                                                                                                                                                                                                                                                                                                                                                                                                                                                                                                                                                                                                                                                                                                                                                                                                                                                                                                                                                                                                                                                                                                                                                              | 5 %    |
| Vitamin A                                                                                                                                                                                                                                                                                                                                                                                                                                                                                                                                                                                                                                                                                                                                                                                                                                                                                                                                                                                                                                                                                                                                                                                                                                                                                                                                                                                                                                                                                                                                                                                                                                                                                                                                                                                                                                                                                                                                                                                                                                                                                                                     | 2 %    |
| Vitamin C                                                                                                                                                                                                                                                                                                                                                                                                                                                                                                                                                                                                                                                                                                                                                                                                                                                                                                                                                                                                                                                                                                                                                                                                                                                                                                                                                                                                                                                                                                                                                                                                                                                                                                                                                                                                                                                                                                                                                                                                                                                                                                                     | 4 %    |
| Calcium                                                                                                                                                                                                                                                                                                                                                                                                                                                                                                                                                                                                                                                                                                                                                                                                                                                                                                                                                                                                                                                                                                                                                                                                                                                                                                                                                                                                                                                                                                                                                                                                                                                                                                                                                                                                                                                                                                                                                                                                                                                                                                                       | 20 %   |
| Iron                                                                                                                                                                                                                                                                                                                                                                                                                                                                                                                                                                                                                                                                                                                                                                                                                                                                                                                                                                                                                                                                                                                                                                                                                                                                                                                                                                                                                                                                                                                                                                                                                                                                                                                                                                                                                                                                                                                                                                                                                                                                                                                          | 20 %   |

- 1) Serving size
- 2) Saturated fat
- 3) Sodium
- 4) Fibre