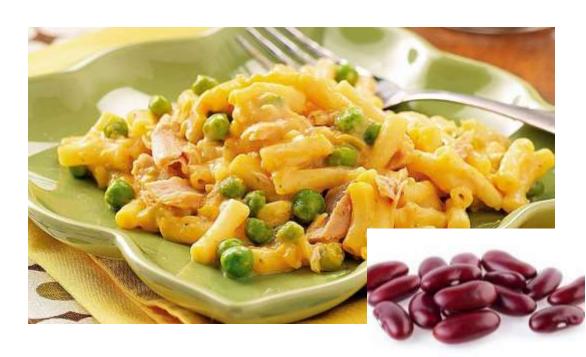

#### Supper 1

Macaroni & cheese

#### Supper 2

- Macaroni & cheese
- Add frozen peas
- Add canned tuna or beans