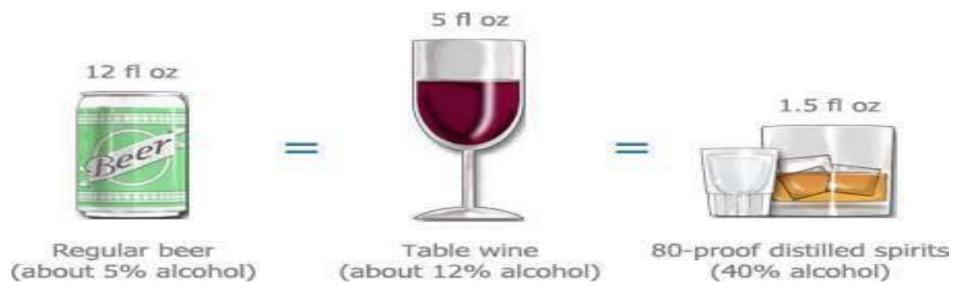

#### Alcohol

- Maximum 1 drink per day, total 7 drinks per week
  - Don't save them all for the weekend
- When moderation may be too much
  - Avoid alcohol most of the time if you have fatty liver or high triglycerides