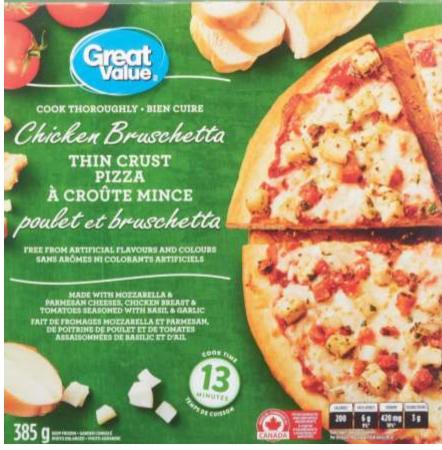

# Comparing Foods

| Nutrition Facts Valeur nutritive                 |                                    |  |
|--------------------------------------------------|------------------------------------|--|
| Per 1/4 pizza (96 g)<br>pour 1/4 de pizza (96 g) |                                    |  |
| Amount<br>Teneur % v                             | % Daily Value<br>aleur quotidienne |  |
| Calories / Calories 200                          |                                    |  |
| Fat / Lipides 6 g                                | 9 %                                |  |
| Saturated / saturés 2.5                          | g <b>13</b> %                      |  |
| Cholesterol / Cholestér                          | <b>ol</b> 20 ma                    |  |
| Sodium / Sodium 420 m                            | ıg <b>18</b> %                     |  |
| Carbohydrate / Glucides 25 g 8                   |                                    |  |
| Fibre / Fibres 2 g                               | 8 %                                |  |
| Sugars / Sucres 3 g                              | -                                  |  |
| Protein / Protéines 12 g                         |                                    |  |
| Vitamin A / Vitamine A                           | 4 %                                |  |
| Vitamin C / Vitamine C                           | 4 %                                |  |
| Calcium / Calcium                                | 10 %                               |  |
| Iron / Fer                                       | 10 %                               |  |

- 1) Serving size
- 2) Saturated fat
- 3) Sodium
- 4) Fibre