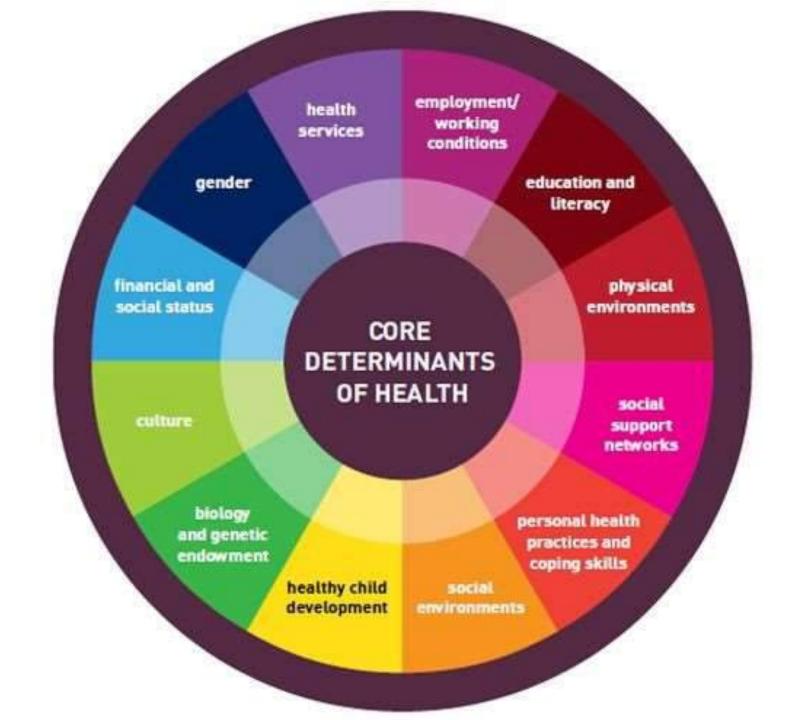

## What Factors Influence Weight?

- Genetics
- Age
- Hormones
- Some medications
- Some medical conditions
- Family habits and culture
- Social determinants of health
- And many more...