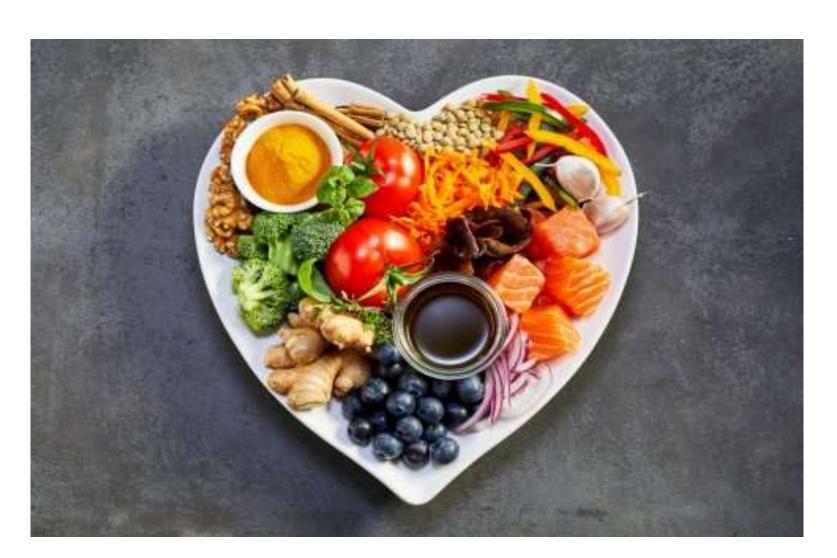

## Nutrition for Busy People

#### Outline

- Why make changes to your eating habits?
- Nutrition basics
- Troubleshooting
- What's next?

# Why did you come to today's class? (Choose all that apply)

- Manage my health (e.g. fatty liver, blood sugars, blood pressure, cholesterol, etc.)
- No time to eat healthy
- Too expensive to eat healthy
- I don't know what to eat
- I know what to eat, but I can't seem to stick with my plan
- Other (type your answer in the chat)

### Nutrients to Fuel Your Body



#### Protein



- Builds & repairs muscle
- Helps you feel full (satiety)
- Slows down rise of blood sugar

### Carbohydrate





- Provides energy for the body
- Digests and breaks down into sugar (fuel)
- Quality matters!

#### **Fibre**



- Found in plant foods only
- The part of plants that we don't digest
- Increases fullness (satiety)
- Regulates blood sugar and energy levels
- Lowers cholesterol
- Prevents or reduces fatty liver
- Protects against cancer
- Promotes regular bowel movements

### Sugar

- Contributes to fatty liver, PCOS, weight gain, prediabetes & type 2 diabetes, and high cholesterol
- Consider how often you enjoy desserts, ice cream, muffins/pastries, candy, chocolate, or sugary cereal











### Sugar

- Drink water or milk instead of pop, iced tea & juice