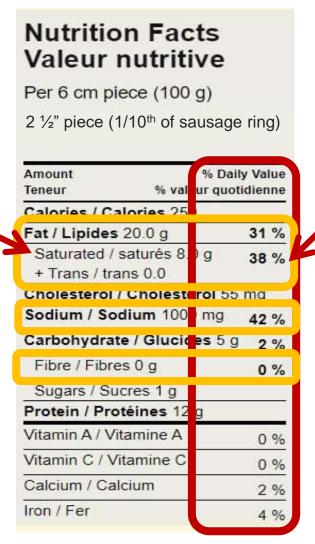

Look at the serving size
 Compare to your actual intake

Look at the serving size
 Compare to your <u>actual intake</u>

2) Look at the % daily value (% DV) Focus on:

- Sodium (limit)
- Saturated fat (limit)
- Fibre (eat more)

#### a) Sodium

- Aim for 15% DV or less (the lower, the better)
- Remember the serving size
- If you eat a 5-inch piece of sausage= 2 servings

42% DV of sodium per serving x 2 servings

84% daily value of sodium (actual intake)

#### b) Saturated Fat

- Total fat content is <u>not</u> very important
- Total fat = unsaturated + saturated +
   + trans fats

- Saturated fat is a better indicator of the food's overall nutrition quality
- Aim for saturated fat of 15% DV or less (the lower, the better)

#### c) Fibre

 Aim for 15% DV or more (the higher, the better)