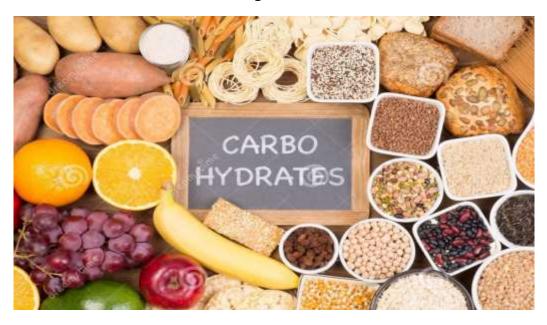

### Carbohydrate

- Provides energy for the body
- Digests and breaks down into sugar (fuel)
- Quality matters!