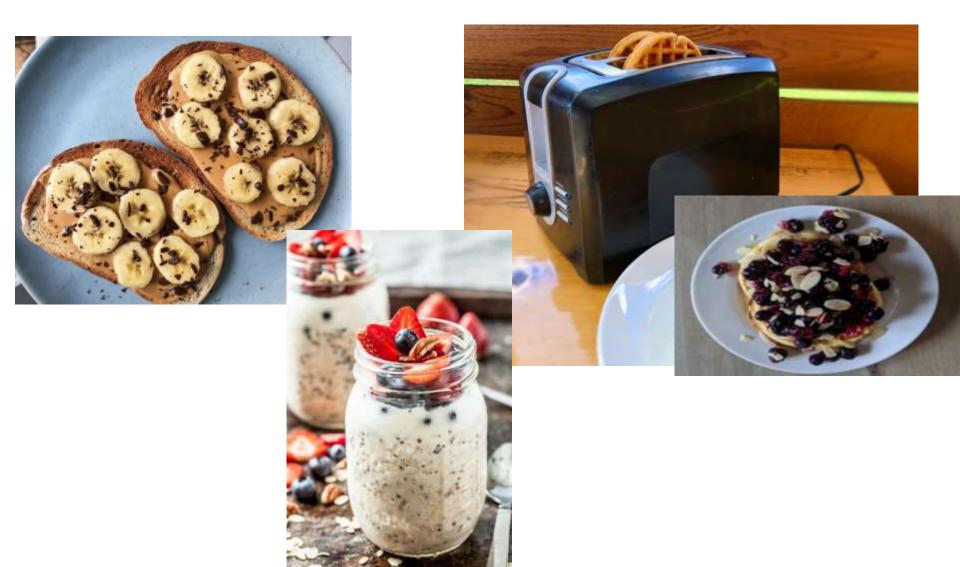

Disease (high blood pressure, cholesterol, heart attack & stroke)
- Weight management
- Mindless eating or Disordered eating

### Where Do I Start?

### Troubleshooting

What gets in the way of healthy eating for you and your family?

- Lack of time
- Budget
- Eating out
- Food cravings
- Circumstances
- Don't know how to make healthy choices

### Lack of Time

#### Lack of Time

- Map out your week
  - What days can you carve out some time?
  - Who can help? Spouse, children?
  - Create a go-to list of 10 minute meals
- Try bulk meal prep or a meal box subscription
- Use your gadgets: Instant Pot, slow cooker, rice cooker, air fryer
- Buy groceries online
- What other tips do you have? (Type in the chat box)

### **Options for Convenience**













### Quick & Easy Breakfast Ideas



### Quick & Easy Lunch Ideas









### Quick & Easy Supper Ideas













#### Nutrition Facts Valeur nutritive

Per 6 cm piece (100 g)

2 1/2" piece (1/10th of sausage ring)

| Amount % Daily                    |                      |     |
|-----------------------------------|----------------------|-----|
| Teneur                            | % valeur quotidienne |     |
| Calories / Calo                   | ries 250             |     |
| Fat / Lipides 2                   | 0.0 g <b>31</b>      | %   |
| Saturated / sa<br>+ Trans / trans |                      | %   |
| Cholesterol / C                   | holestérol 55 mg     |     |
| Sodium / Sodi                     | um 1000 mg 42        | %   |
| Carbohydrate / Glucides 5 g       |                      | 2 % |
| Fibre / Fi