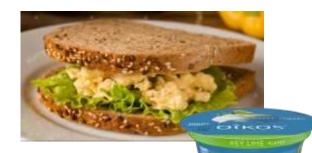

#### Lunch 2

- Tuna, egg salad or roast chicken sandwich
  - Whole wheat bread or wrap
  - With mayo & mustard

- Yogurt
- Water, sparkling water, or hot tea