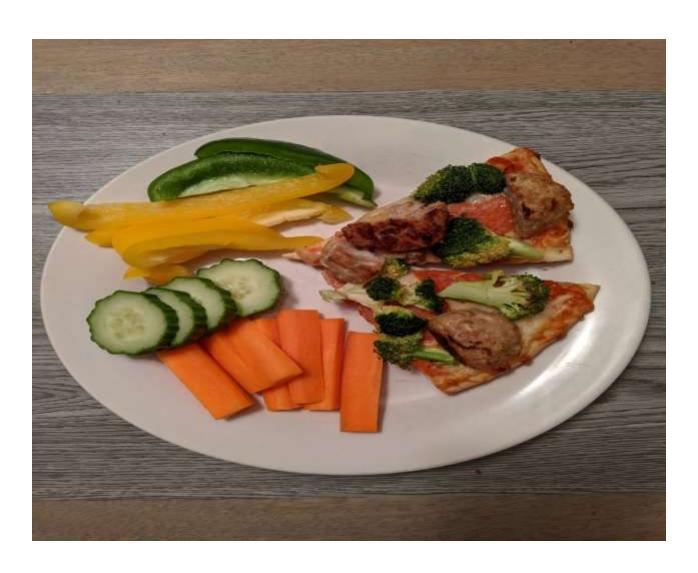

- Honey, maple syrup, raw sugar = the same as white sugar













#### Fat

- Energy for the body
- Helps absorb vitamins
- Fat = Flavour!
- Affects blood cholesterol
- Manages fatty liver
- Quality matters!

#### Unsaturated Fat



 Protects against heart disease and liver disease

- Olive, canola, sunflower & vegetable oils
- Nuts and seeds
- Avocado
- Fish (salmon, mackerel, trout, sardines, tuna)

#### Saturated Fat









- Animal fat (beef, pork, sausages, bacon)
- Dairy fat (cheese, cream, butter)
- Coconut and palm oils
- Processed foods
- Restaurant foods
- Less processed = healthier!
  - Choose a pork chop instead of ham, bacon or deli meats
  - Eat homemade baked goods instead of store-bought

### **Balanced Plate**



### **Balanced Meals**



### **Balanced Meals**



### **Balanced Meals**







### What's Missing?





#### Unbalanced vs. Balanced Meals





### Play With Your Portion Sizes



# Take Home Point: Your <u>Overall</u> Diet Pattern is What Matters Most



### Highly Processed Foods

- Often high in sugar, salt, and saturated fat
- Low in fibre and vitamins/minerals
- Consider how often you enjoy these foods









#### Alcohol

- Maximum 1 drink per day, total 7 drinks per week
  - Don't save them all for the weekend
- When moderation may be too much
  - Avoid alcohol most of the time if you have fatty liver or high triglycerides



### Isn't this too basic? NO!

These guidelines target many health concerns:

- Fatty liver
- PCOS
- Type 2 diabetes and Prediabetes
- Cardiovascular Disease (high blood pressure, cholesterol, heart attac